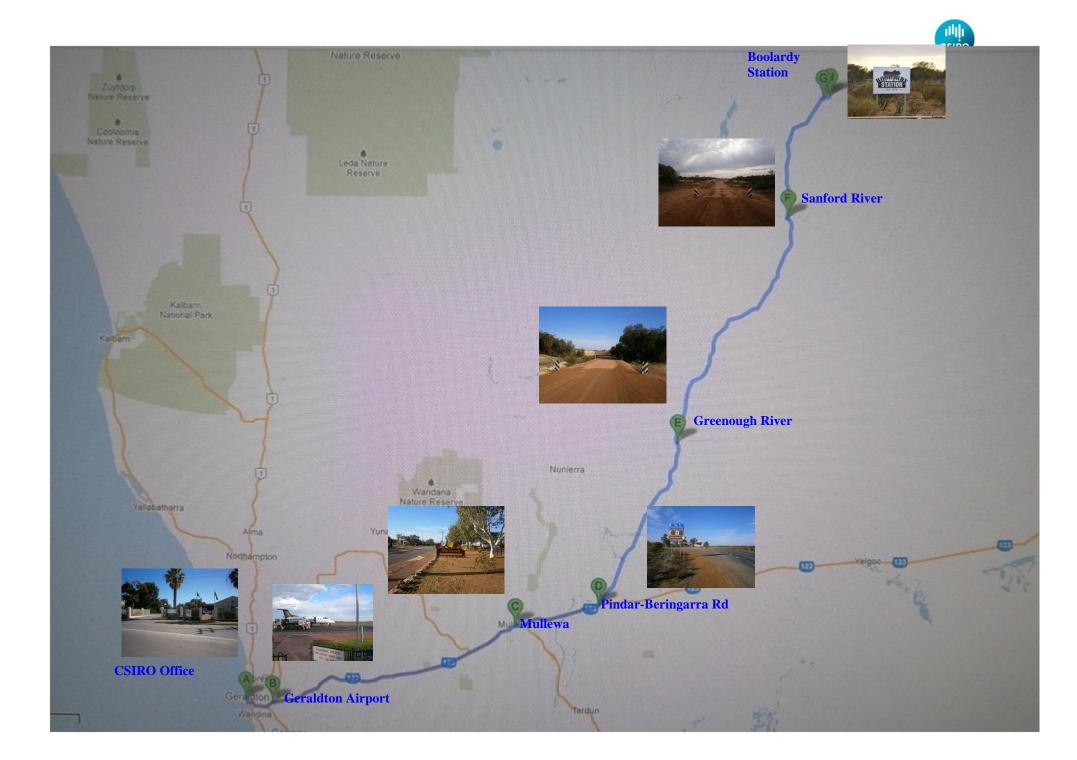

| DRIVING DIRECTIONS From GERALDTON (CSIRO CASS OFFFICE) To<br>MRO ACCOMODATION FACILITY at BOOLARDY STATION |                                                                                               |         |
|------------------------------------------------------------------------------------------------------------|-----------------------------------------------------------------------------------------------|---------|
| <b>^</b>                                                                                                   | CSIRO Astronomy and Space Science Offices - 20 Gregory St Geraldton WA 6530                   |         |
| 1                                                                                                          | Turn Left on Gregory St towards Lester Ave                                                    | 23m     |
| 2                                                                                                          | Turn <b>Right</b> onto <b>Lester Ave</b> Go through 1 roundabout                              | 500m    |
| 3                                                                                                          | Turn <b>Right</b> onto <b>Cathedral Ave</b> Go through 1 roundabout                           | 1.4km   |
| 4                                                                                                          | Take the North West Coastal Highway ramp towards the<br>Airport / Carnarvon / Mount Magnet Rd | 300m    |
| 5                                                                                                          | Turn right onto Geraldton-Mt Magnet Rd / State Route 123 Go through<br>1 roundabout           | 7.4Km   |
| B                                                                                                          | Geraldton Airport.: 10.3 KM / Geraldton-Mt Magnet Rd / State Route 123                        |         |
| 6                                                                                                          | Head North-East along the Geraldton-Mt Magnet Rd to Mullewa                                   | 88.9 Km |
| 7                                                                                                          | Head North-East along Geraldton-Mt Magnet Rd / State Route 123<br>towards Pindar              | 28.8Km  |
| P                                                                                                          | Turn Left at Pindar / Geraldton-Mt Magnet Rd / State Route 123                                |         |
| 8                                                                                                          | Take the 1st left past the Pindar Guest House on to <b>Pindar-Beringarra Rd</b>               | 600m    |
| 9                                                                                                          | Travel North along Pindar -Beringarra Rd to the Greenough River                               | 61.7Km  |
| 10                                                                                                         | Travel North along Pindar-Beringarra Rd to the Sanford River                                  | 89.3Km  |
| 11                                                                                                         | Travel North on Pindar-Beringarra Rd                                                          | 46.7Km  |
| Ģ                                                                                                          | <b>Turn Right</b> at <b>Boolardy Station</b> off <b>Pindar-Beringarra Rd.</b>                 | 2km     |