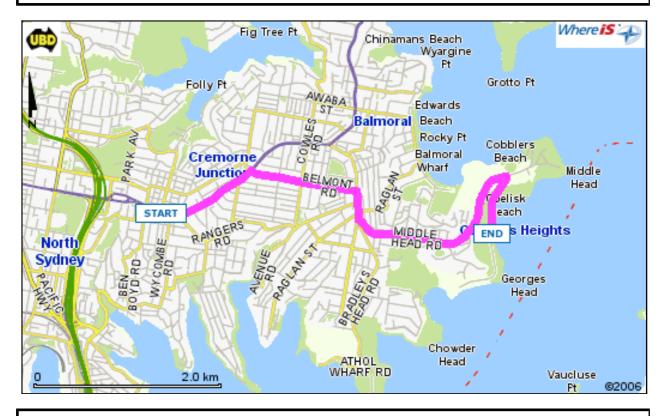

## **Step-by-Step Directions & Maps**

From: Military Rd, Neutral Bay New South Wales
To: Chowder Bay Rd, Mosman New South Wales

5.29 km 13 mins

| Segment 1     |                                                                      | Travel     | Time       | Maps |
|---------------|----------------------------------------------------------------------|------------|------------|------|
| START         | <b>Start:</b> Start at MILITARY RD, MOSMAN - head towards WYCOMBE RD | 1.12<br>km | 1 min      |      |
| $\rightarrow$ | Turn right at BELMONT RD, MOSMAN                                     | 309 m      | < 1<br>min |      |
| 0             | At the ROUNDABOUT - take the 2nd exit onto BELMONT RD, MOSMAN        | 232 m      | < 1<br>min |      |
| 0             | At the ROUNDABOUT - take the 2nd exit onto BELMONT RD, MOSMAN        | 595 m      | < 1<br>min |      |
| $\rightarrow$ | Turn right at MILITARY RD, MOSMAN                                    | 306 m      | < 1<br>min |      |
| 0             | At the ROUNDABOUT - take the 1st exit onto MIDDLE HEAD RD, MOSMAN    | 2.08<br>km | 3 mins     |      |
| <b>→</b>      | Turn right at CHOWDER BAY RD, MOSMAN                                 | 643 m      | 7 mins     |      |
| END           | Finish: Stop at CHOWDER BAY RD, MOSMAN                               | 0 m        | < 1<br>min |      |
|               | Subtotal: 5.2                                                        |            | 13 mins    |      |

**Total: 5.29 km 13 mins** 

1 of 1 8/3/06 1:37 PM