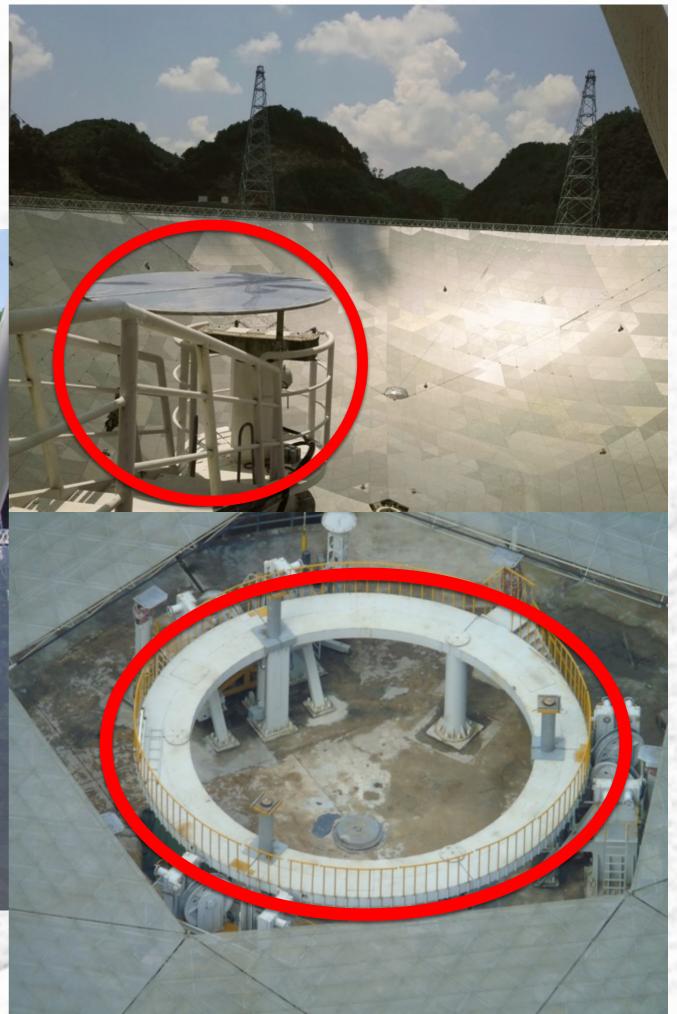

g (plane:11.5hrs)
- 2. Beijing to Guiyang (plane: 3hrs or high speed train: 8hrs)
- 3. Guiyang to FAST site (shuttle bus: 2.5hrs every Mon and Fri morning)



#### Outline: FAST Site Travel Guide Station1: FAST Observation House



#### Station2: FAST Telescope

#### Station3: Astronomy Town





#### Station1: FAST Observation House



### 1. Control Room



## 2. Office



Visitor Office

#### Staff Office









# Only 20 RMB/day !!! Breakfast 8:00-8:30 Lunch 11:40-12:10 Dinner 17:40-18:10







# Special Meals

- Every Monday Dinner
- Some Holidays
- Someone be on TV











4. Gym: B







### 5. Accommodation











## Station2: FAST Telescope

3. Docking Station

1. Tower

FAST 工程

STATISTICS PROPERTY

2. Girder Ring



# View in the top of tower





# 2. Girder Ring





## 3. Docking Station



#### Drive the buggy

#### Push the buggy

#### View around the Docking Station





### Station3: Astronomy Town

#### 2. Walk around the Town 🌉

1. Astr Museum

## 1. Astronomy Museum









FAST 观 测 体 验

## 2. Walk around the Town







#### The Commensal Radio Astronomy FAST Survey

Up to now, more than 50 good pulsar candidates are found from FAST, 15 pulsars are confirmed, 10 pulsars are confirmed by Parkes, 1 the weakest radio MSP with gramma ray radiation is confirmed by the Fermi-LAT team.





CRAFTS 项目网站: http://crafts.bao.ac.cn/pulsar/

# How many people here now want to go to the FAST site?

## Welcome to real FAST site ③