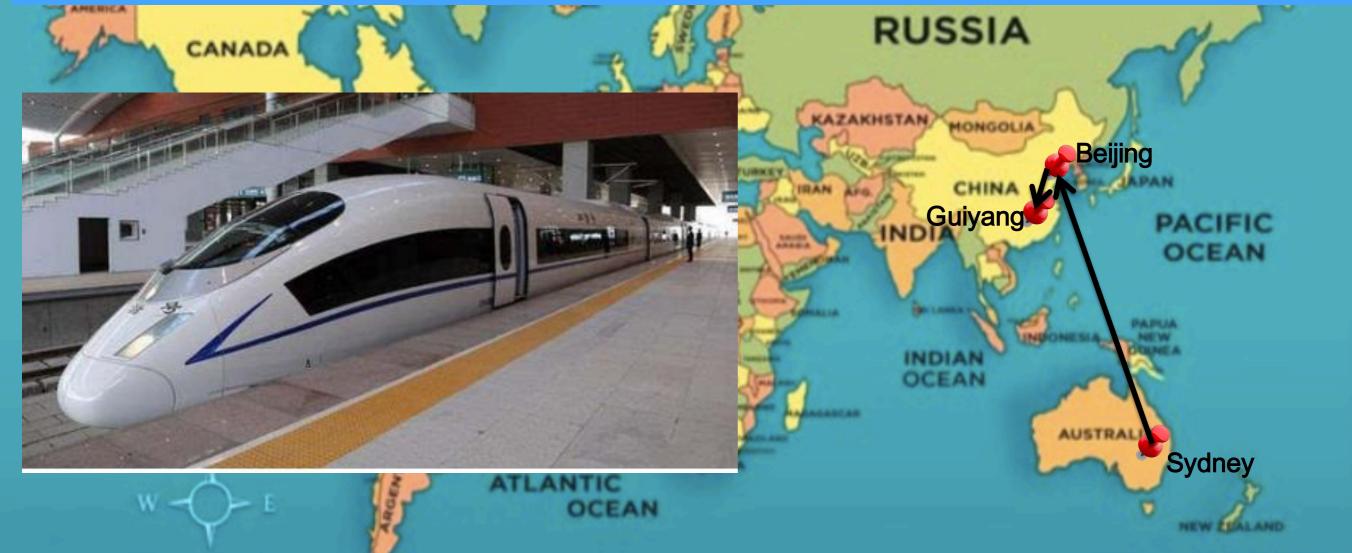

#### How to go to the FAST site? MAP OF THE WORLD

#### Normal Path:

- 1. Sydney to Beijing (plane:11.5hrs)
- 2. Beijing to Guiyang (plane: 3hrs or high speed train: 8hrs)
- 3. Guiyang to FAST site (shuttle bus: 2.5hrs every Mon and Fri morning)