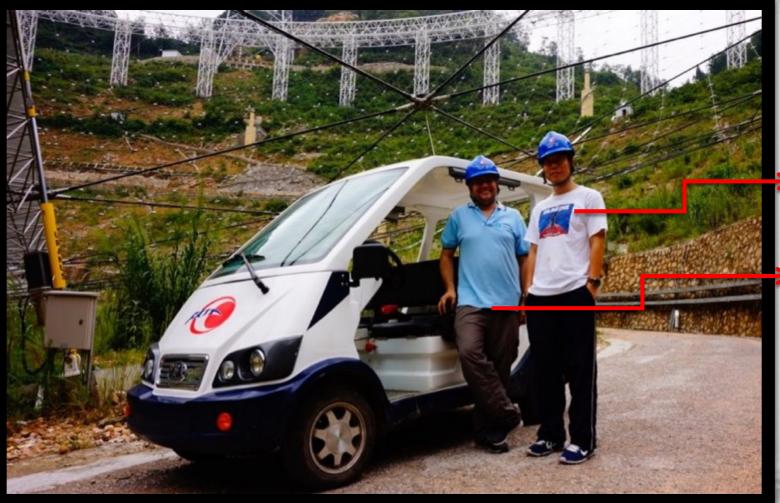

Co-learnium@CSIRO Lei Zhang | PhD candidate, NAOC 10 May 2018 N/AOG

# Introduction

#### 2016-2018: PhD candidate of NAOC, FAST pulsar group



2018-2020: Joint PhD candidate of NAOC-CSIRO, Parkes pulsar group





Five-hundred-meter Aperture Spherical radio Telescope (FAST)

Prof. R.D,Nan (NAOC) proposed the project in 2007.

Construction between 2011-2016 Total cost:  $\cong \sim 1.15$  Billion







2016

2014

# How many people here already want to go to the FAST site?

#### How to go to the FAST site? MAP OF THE WORLD

#### Normal Path:

- 1. Sydney to Beijing (plane:11.5hrs)
- 2. Beijing to Guiyang (plane: 3hrs or high speed train: 8hrs)
- 3. Guiyang to FAST site (shuttle bus: 2.5hrs every Mon and Fri morning)



#### Outline: FAST Site Travel Guide Station1: FAST Observation House



#### Station2: FAST Telescope

#### Station3: Astronomy Town





#### Station1: FAST Observation House



### 1. Control Room



## 2. Off