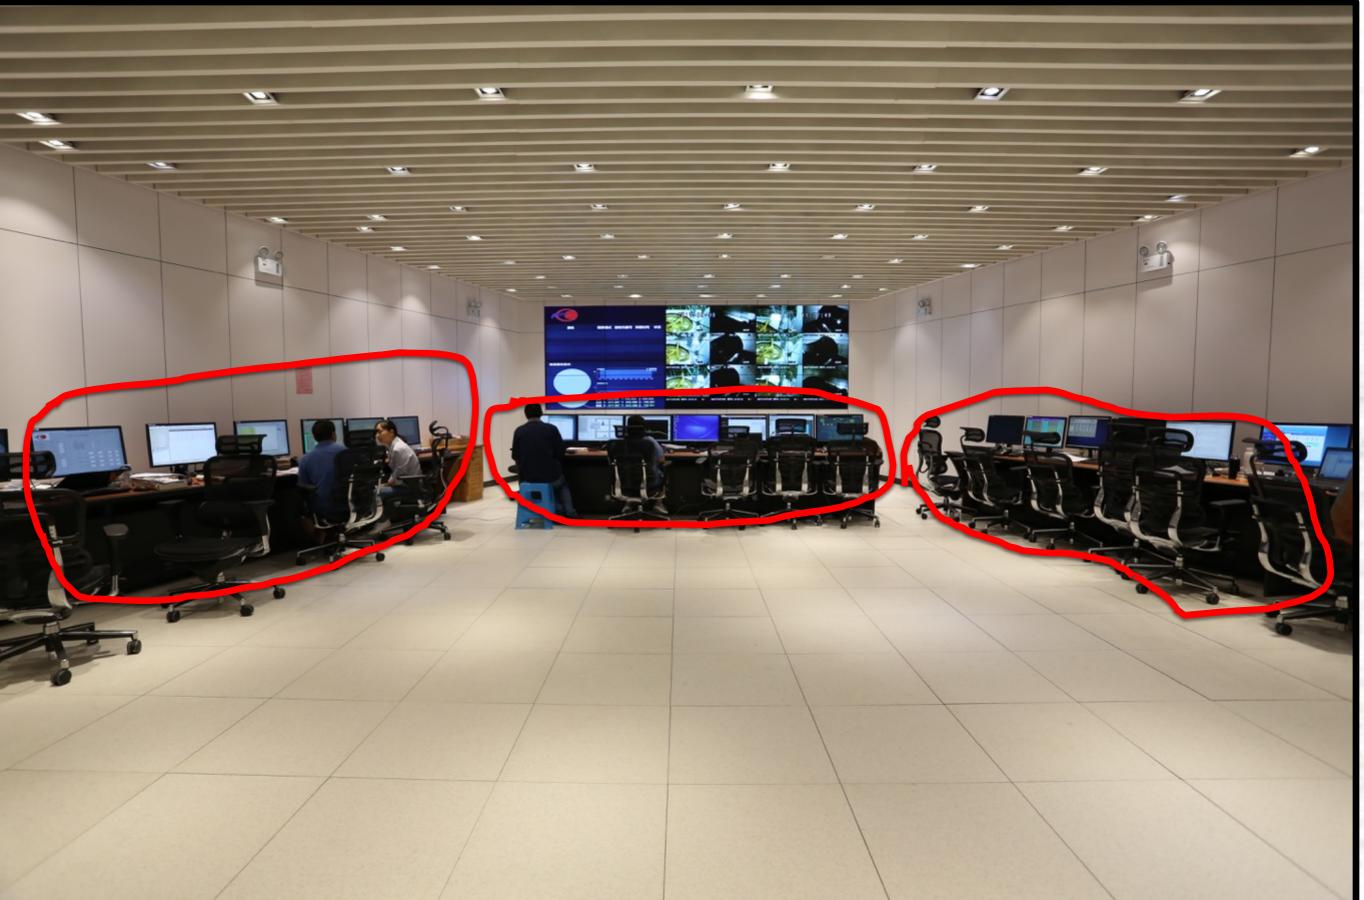

sar group



2018-2020: Joint PhD candidate of NAOC-CSIRO, Parkes pulsar group





Five-hundred-meter Aperture Spherical radio Telescope (FAST)

Prof. R.D,Nan (NAOC) proposed the project in 2007.

Construction between 2011-2016 Total cost:  $\cong \sim 1.15$  Billion







2016

2014

# How many people here already want to go to the FAST site?

#### How to go to the FAST site? MAP OF THE WORLD

#### Normal Path:

- 1. Sydney to Beijing (plane:11.5hrs)
- 2. Beijing to Guiyang (plane: 3hrs or high speed train: 8hrs)
- 3. Guiyang to FAST site (shuttle bus: 2.5hrs every Mon and Fri morning)



#### Outline: FAST Site Travel Guide Station1: FAST Observation House



#### Station2: FAST Telescope

#### Station3: Astronomy Town





#### Station1: FAST Observation House



### 1. Control Room



## 2. Office



Visitor Office

#### Staff Office









# Only 20 RMB/day !!! Breakfast 8:00-8:30 Lunch 11:40-12:10 Dinner 17:40-18:10







# Special Meals

- Every Monday Dinner
- Some Holidays
- Someone be on TV











4. Gym: B







### 5. Accommodation











## Station2: FAST Telescope

3. Docking Station

1. Tower

FAST 工程

STATISTICS PROPERTY

2. Girder Ring



# View in the top of tower





# 2. Girder Ring





## 3. Docking Station



#### Drive the buggy

#### Push the buggy

#### View around the Docking Station





### Station3: Astronomy Town

#### 2. Walk around the Town 🌉

1. Astr Museum

## 1. Astronomy Museum









FAST 观 测 体 验

## 2. Walk around the Town







#### The Commensal Radio Astronomy FAST Survey

Up to now, more than 50 good pulsar candid