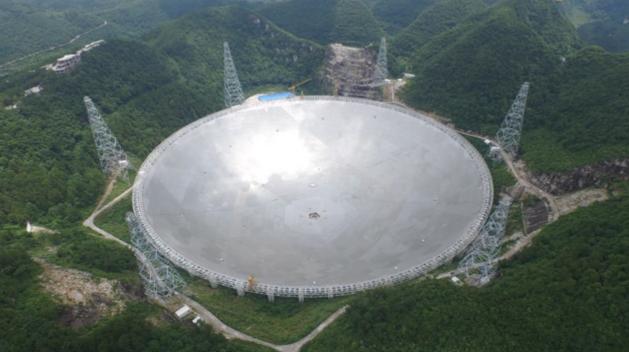

#### 2016-2018: PhD candidate of NAOC, FAST pulsar group

2018-2020: Joint PhD candidate of NAOC-CSIRO, Parkes pulsar group

Five-hundred-meter Aperture Spherical radio Telescope (FAST)

Prof. R.D,Nan (NAOC) proposed the project in 2007.

Construction between 2011-2016 Total cost:  $\cong \sim 1.15$  Billion

2016

2014

## Station2: FAST Telescope

3. Docking Station

1. Tower

FAST 工程

STATISTICS PROPERTY

2. Girder Ring