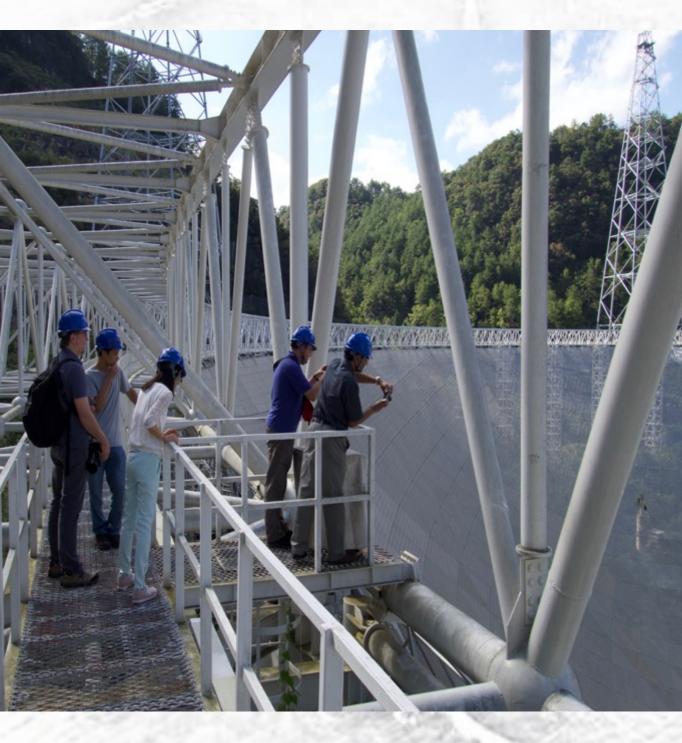

## Station2: FAST Telescope

3. Docking Station

1. Tower

FAST 工程

STATISTICS PROPERTY

2. Girder Ring