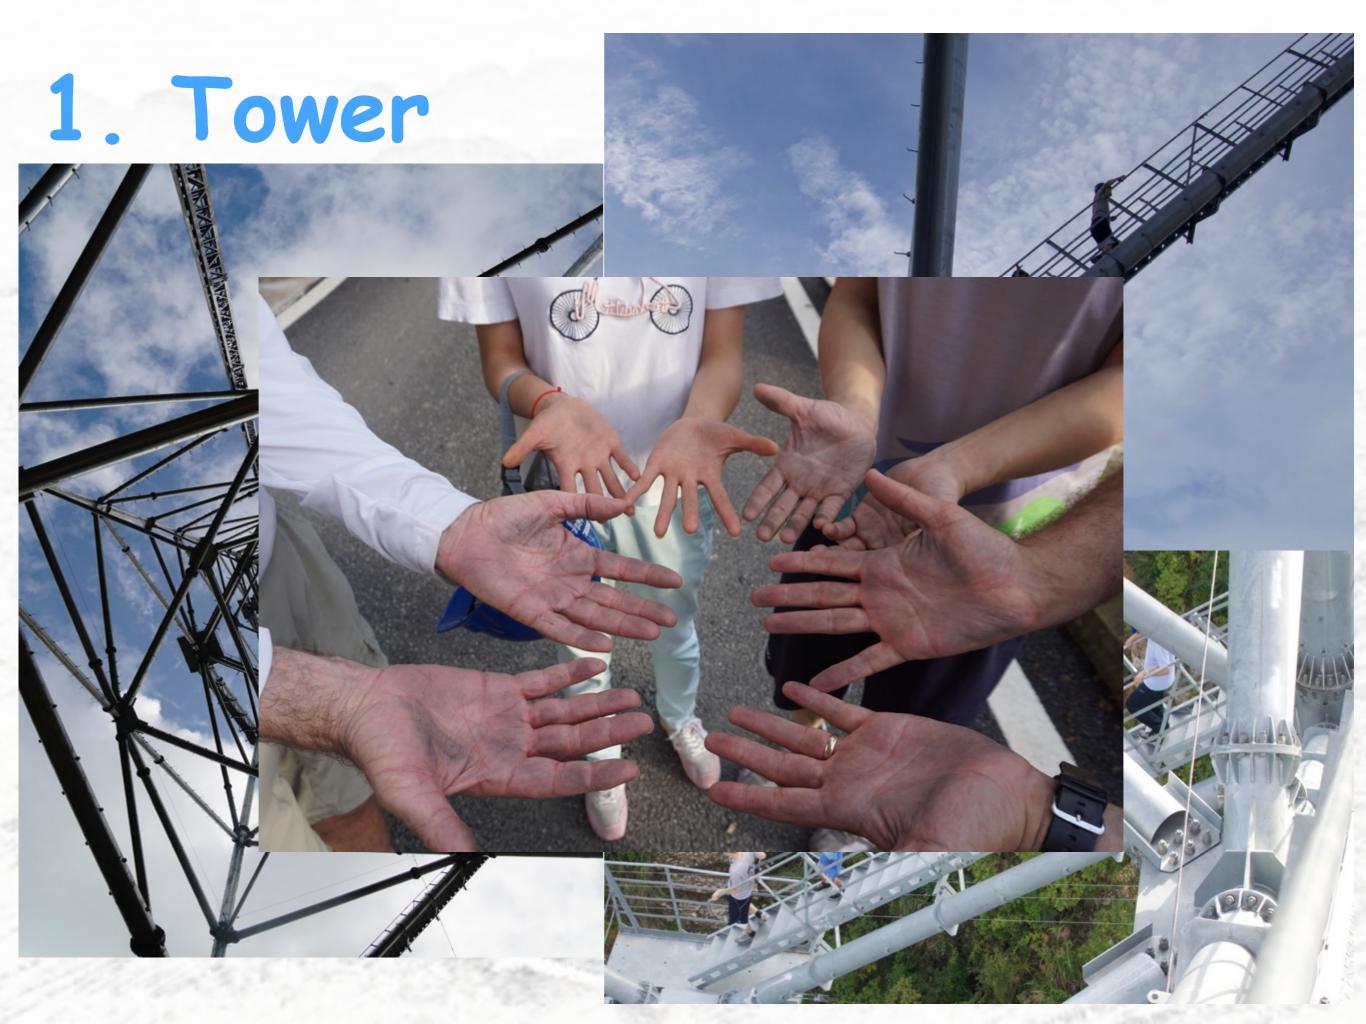

## Station2: FAST Telescope

3. Docking Station

1. Tower

FAST 工程

STATISTICS PROPERTY

2. Girder Ring

# View in the top of tower