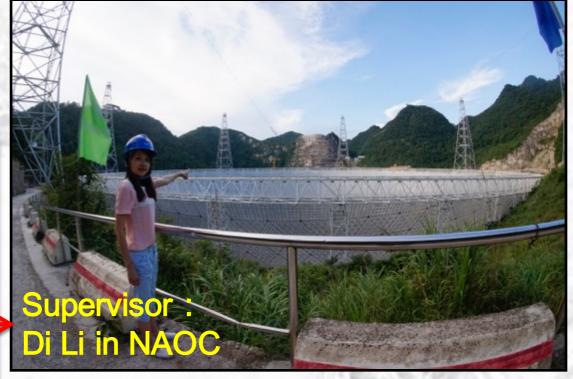

#### 2016-2018: PhD candidate of NAOC, FAST pulsar group

2018-2020: Joint PhD candidate of NAOC-CSIRO, Parkes pulsar group

Five-hundred-meter Aperture Spherical radio Telescope (FAST)

Prof. R.D,Nan (NAOC) proposed the project in 2007.