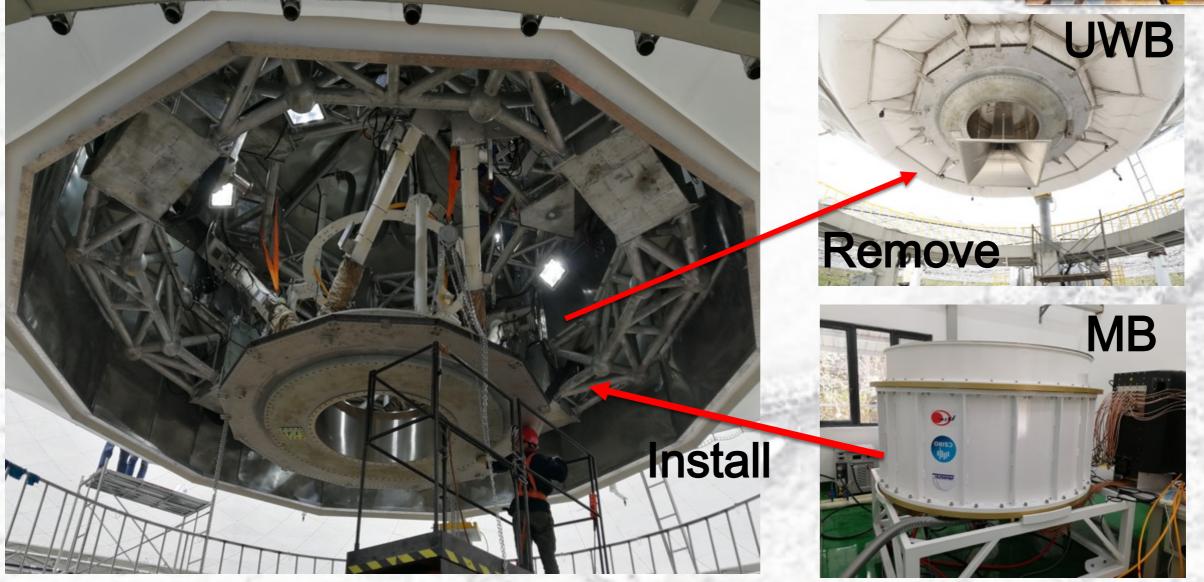

## Station2: FAST Telescope

3. Docking Station

1. Tower

FAST 工程

STATISTICS PROPERTY

2. Girder Ring