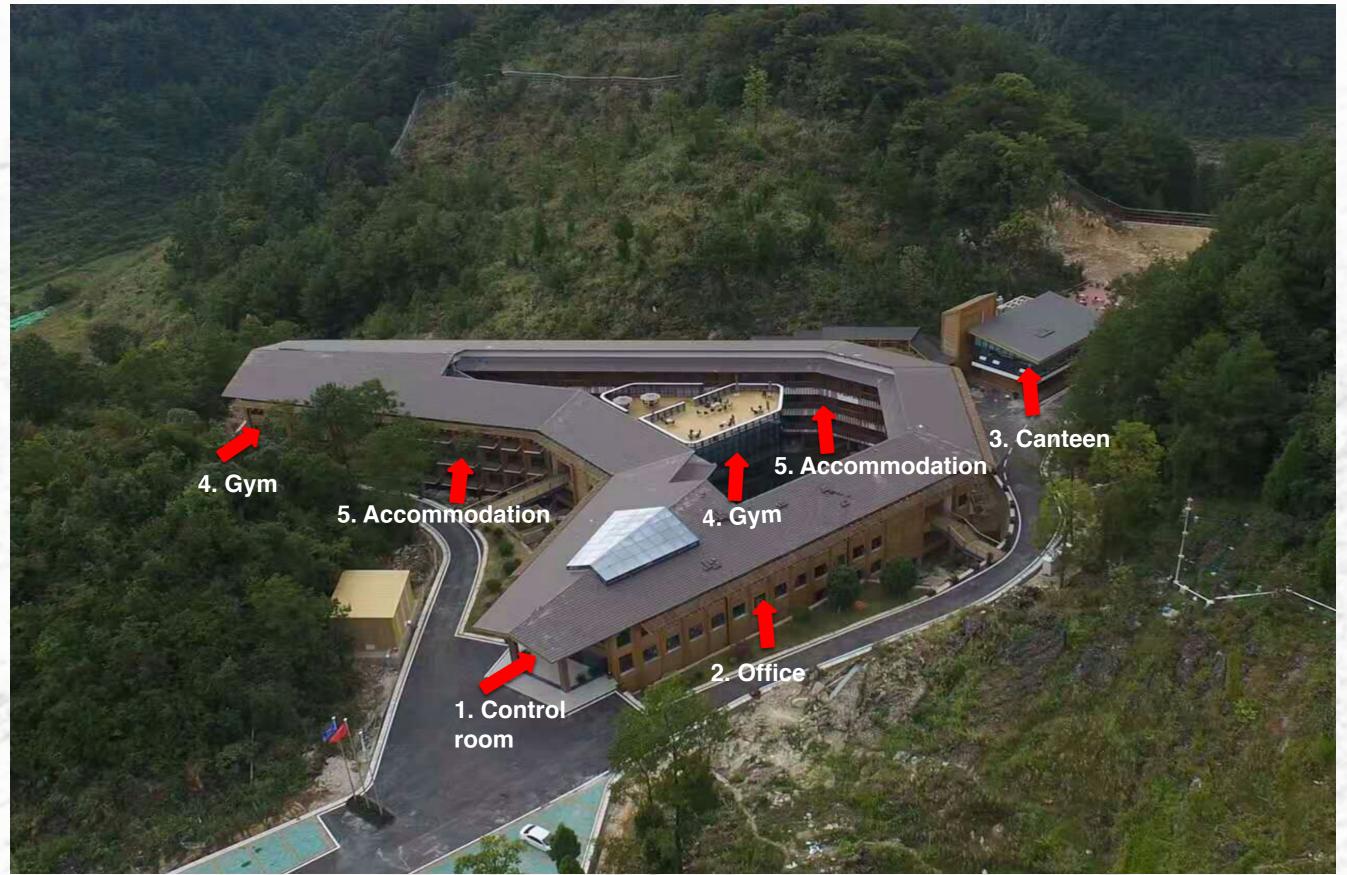

#### Station1: FAST Observation House

### 1. Control Room

## 2. Office

Visitor Office

#### Staff Office

# Only 20 RMB/day !!! Breakfast 8:00-8:30 Lunch 11:40-12:10 Dinner 17:40-18:10

# Special Meals

- Every Monday Dinner
- Some Holidays
- Someone be on TV

4. Gym: B

### 5. Accommodation