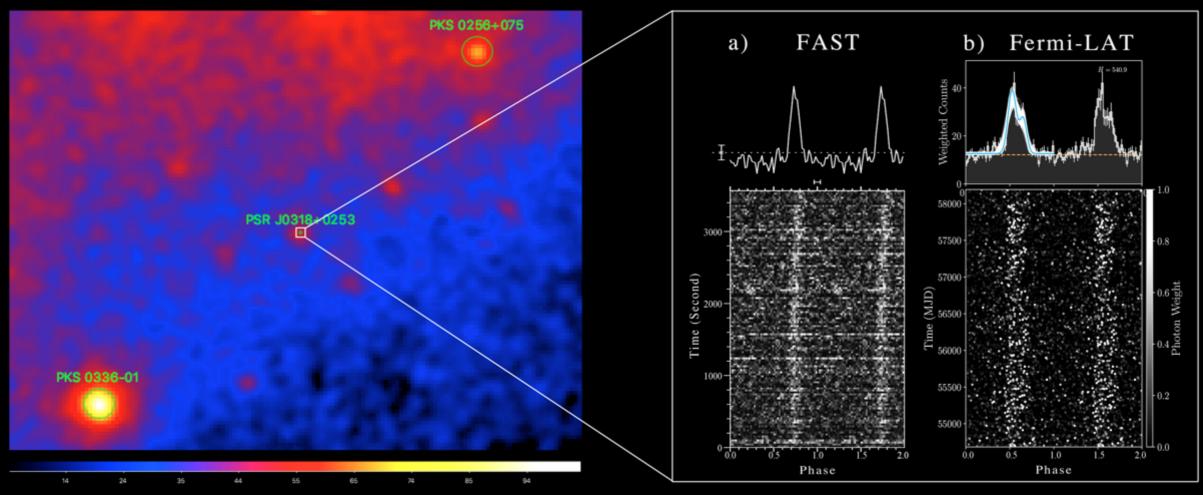

#### The Commensal Radio Astronomy FAST Survey

Up to now, more than 50 good pulsar candidates are found from FAST, 15 pulsars are confirmed, 10 pulsars are confirmed by Parkes, 1 the weakest radio MSP with gramma ray radiation is confirmed by the Fermi-LAT team.