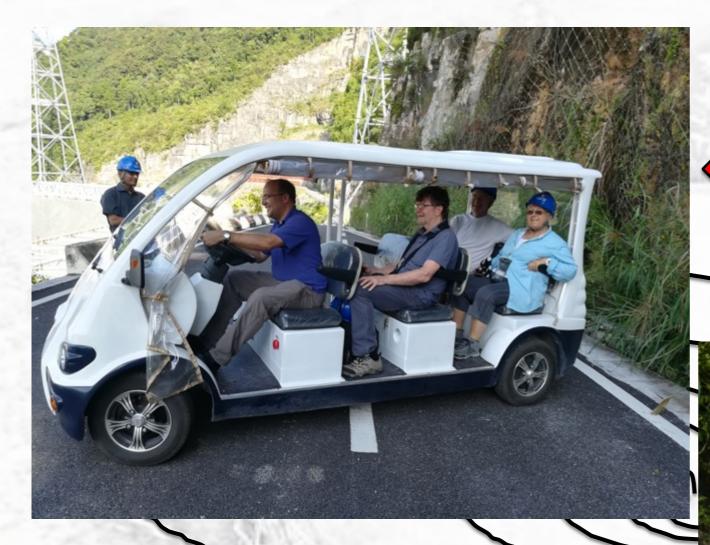

ijing to Guiyang (plane: 3hrs or high speed train: 8hrs)
- 3. Guiyang to FAST site (shuttle bus: 2.5hrs every Mon and Fri morning)



#### Outline: FAST Site Travel Guide Station1: FAST Observation House



#### Station2: FAST Telescope

#### Station3: Astronomy Town





#### Station1: FAST Observation House



### 1. Control Room



## 2. Office



Visitor Office

#### Staff Office









# Only 20 RMB/day !!! Breakfast 8:00-8:30 Lunch 11:40-12:10 Dinner 17:40-18:10







# Special Meals

- Every Monday Dinner
- Some Holidays
- Someone be on TV











4. Gym: B







### 5. Accommodation











## Station2: FAST Telescope

3. Docking Station

1. Tower

FAST 工程

STATISTICS PROPERTY

2. Girder Ring



# View in the top of tower





# 2. Girder Ring





## 3. Docking Station



#### Drive the buggy

#### Push the buggy

#### View around the Docking Station





### Station3: Astronomy Town

#### 2. Walk around the Town 🌉

1. Astr Museum

## 1. Astronomy Museum









FAST 观 测 体 验

## 2. Walk around the Town







#### The Commensal Radio Astronomy FAST Survey

Up to now, more than 50 good pulsar candidates are found from FAST, 15 pulsars are confirmed, 10 pulsars are confirmed by Parkes, 1 the weakest radio MSP with gramma ray radiation is confirmed by the Fermi-LAT team.





CRAFTS 项目网站: http://crafts.bao.ac.cn/pulsar/

# How many people here now want to go to the FAST site?

## Welcome to real FAST site ③