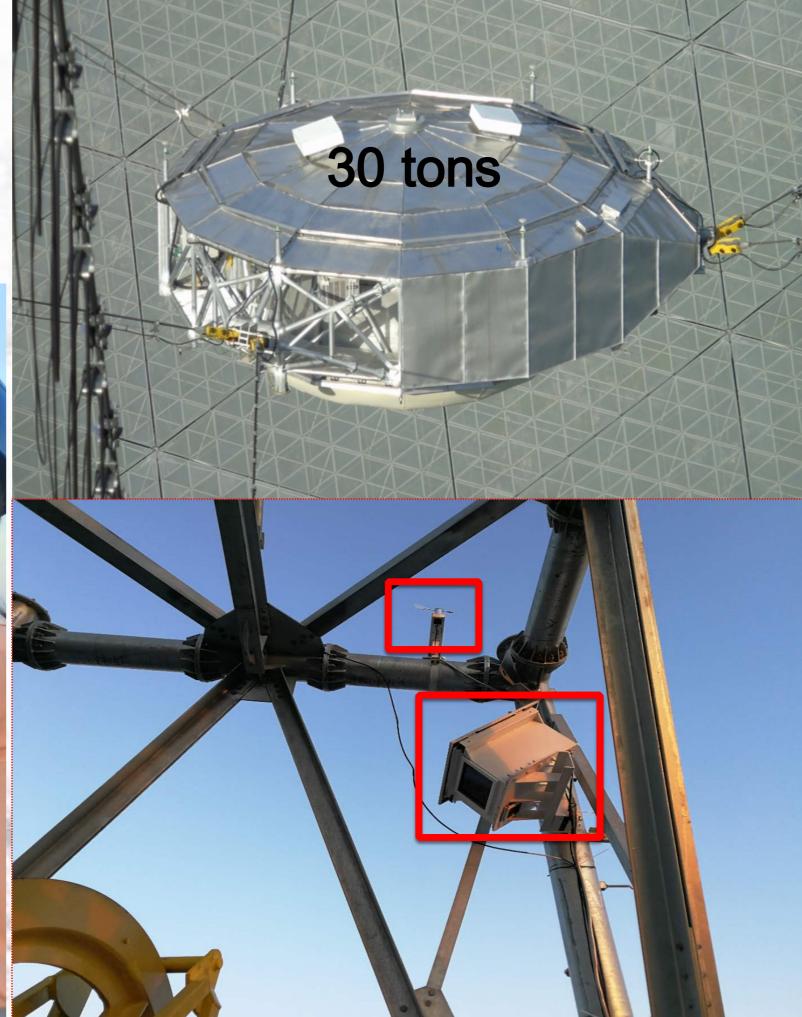

## Station2: FAST Telescope

3. Docking Station

1. Tower

FAST 工程

STATISTICS PROPERTY

2. Girder Ring

## 3. Docking Station