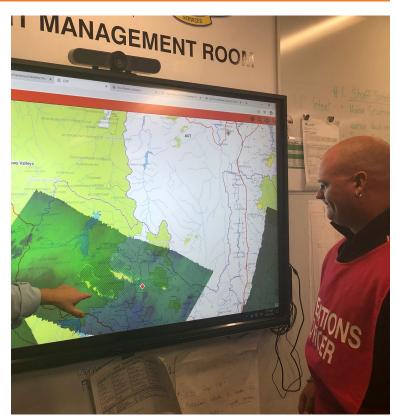

port                      | X   | X   | X   | X   | X   | Χ   | X   |
| Portable lighting towers                | X   |     |     |     |     |     | X   |
| Flood boats                             |     |     | X   |     |     | Χ   |     |
| <b>Community events</b>                 | X   | X   | X   | X   | X   | Χ   | X   |
| Community education                     | X   | X   | X   | X   | X   | Χ   | X   |
| <b>Incident Management Team support</b> |     |     |     | Χ   |     |     |     |
| <b>Operations Support Vehicle</b>       |     |     |     | Χ   |     |     |     |
| Communications support                  |     |     |     | X   |     |     |     |
| Mass casualty incident trailer          |     |     |     |     |     |     | X   |









### Bushfire Support: ACT RFS













# Bushfire Support: NSW RFS















#### Storm: Giant Hail















# Covid-19: Food Bank and Delivery















# Covid-19: Border and Quarantine













# Community Engagement

















### Other Operations



- Wall to Wall Police Remembrance Ride
- National Multicultural Festival
- Assisting Australian Federal Police Search
- New Year's Eve and Skyfire Fireworks
- Dual Sport Motorcycle Event
- Role Play for Security Training Delivery
- Interstate / International Deployments









# The Orange Family