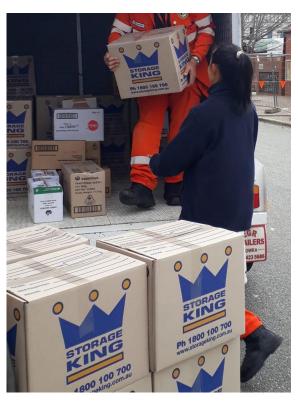

|     |     | X   |
| Flood boats                             |     |     | X   |     |     | Χ   |     |
| <b>Community events</b>                 | X   | X   | X   | X   | X   | Χ   | X   |
| Community education                     | X   | X   | X   | X   | X   | Χ   | X   |
| <b>Incident Management Team support</b> |     |     |     | Χ   |     |     |     |
| <b>Operations Support Vehicle</b>       |     |     |     | Χ   |     |     |     |
| Communications support                  |     |     |     | X   |     |     |     |
| Mass casualty incident trailer          |     |     |     |     |     |     | X   |









### Bushfire Support: ACT RFS













# Bushfire Support: NSW RFS















#### Storm: Giant Hail















# Covid-19: Food Bank and Delivery















# Covid-19: Border and Quarantine













# Community Engagement

















### Other Operations



- Wall to Wall Police Remembrance Ride
- National Multicultural Festival
- Assisting Australian Federal Police Search
- New Year's Eve and Skyfire Fireworks
- Dual Sport Motorcycle Event
- Role Play for Security Training Delivery
- Interstate / International Deployments









# The Orange Family