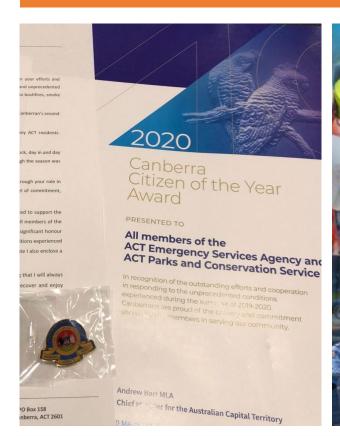

|     | Χ   |     |     |     |
| Communications support                  |     |     |     | X   |     |     |     |
| Mass casualty incident trailer          |     |     |     |     |     |     | X   |









### Bushfire Support: ACT RFS













# Bushfire Support: NSW RFS















#### Storm: Giant Hail















# Covid-19: Food Bank and Delivery















# Covid-19: Border and Quarantine













# Community Engagement

















### Other Operations



- Wall to Wall Police Remembrance Ride
- National Multicultural Festival
- Assisting Australian Federal Police Search
- New Year's Eve and Skyfire Fireworks
- Dual Sport Motorcycle Event
- Role Play for Security Training Delivery
- Interstate / International Deployments









# The Orange Family