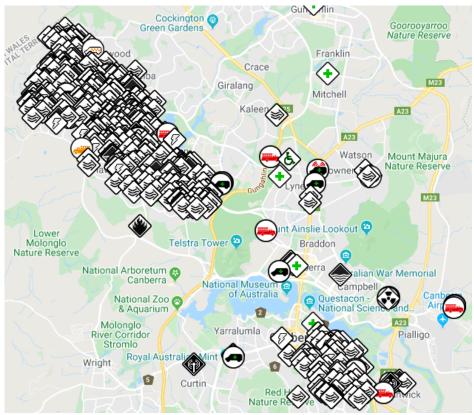

e lighting towers                | X   |     |     |     |     |     | X   |
| Flood boats                             |     |     | X   |     |     | Χ   |     |
| <b>Community events</b>                 | X   | X   | X   | X   | X   | Χ   | X   |
| Community education                     | X   | X   | X   | X   | X   | Χ   | X   |
| <b>Incident Management Team support</b> |     |     |     | Χ   |     |     |     |
| <b>Operations Support Vehicle</b>       |     |     |     | Χ   |     |     |     |
| Communications support                  |     |     |     | X   |     |     |     |
| Mass casualty incident trailer          |     |     |     |     |     |     | X   |









### Bushfire Support: ACT RFS













# Bushfire Support: NSW RFS















#### Storm: Giant Hail















# Covid-19: Food Bank and Delivery















# Covid-19: Border and Quarantine













# Community Engagement

















### Other Operations



- Wall to Wall Police Remembrance Ride
- National Multicultural Festival
- Assisting Australian Federal Police Search
- New Year's Eve and Skyfire Fireworks
- Dual Sport Motorcycle Event
- Role Play for Security Training Delivery
- Interstate / International Deployments









# The Orange Family