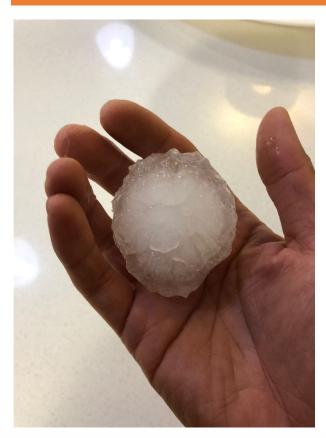

ble lighting towers                | X   |     |     |     |     |     | X   |
| Flood boats                             |     |     | X   |     |     | Χ   |     |
| <b>Community events</b>                 | X   | X   | X   | X   | X   | Χ   | X   |
| Community education                     | X   | X   | X   | X   | X   | Χ   | X   |
| <b>Incident Management Team support</b> |     |     |     | Χ   |     |     |     |
| <b>Operations Support Vehicle</b>       |     |     |     | Χ   |     |     |     |
| Communications support                  |     |     |     | X   |     |     |     |
| Mass casualty incident trailer          |     |     |     |     |     |     | X   |









### Bushfire Support: ACT RFS













# Bushfire Support: NSW RFS















#### Storm: Giant Hail















# Covid-19: Food Bank and Delivery















# Covid-19: Border and Quarantine













# Community Engagement

















### Other Operations



- Wall to Wall Police Remembrance Ride
- National Multicultural Festival
- Assisting Australian Federal Police Search
- New Year's Eve and Skyfire Fireworks
- Dual Sport Motorcycle Event
- Role Play for Security Training Delivery
- Interstate / International Deployments









# The Orange Family