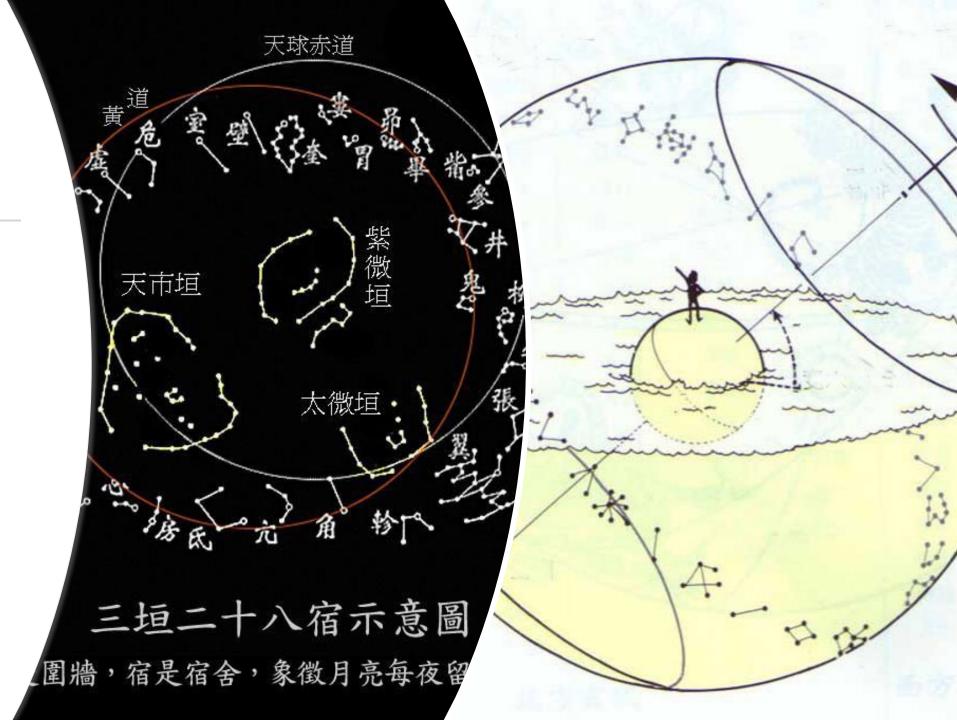

### Chinese constellations – 'officials' (星官 xīng guān)

- From ~ 4,000 BC
  - Found on a mural in a Neolithic tomb
- A unified system established at  $\sim$  270 AD, containing 1464 stars in 284 constellations
- A kingdom on the sky
  - The Three Enclosures (三垣 Sān Yuán)
  - The Four Symbols (四象)
  - The Twenty-Eight Mansions (二十八宿 Èrshíbā Xiù)

## The Three Enclosures

- Centered on the North Pole
- The Purple Forbidden enclosure (紫微垣 zǐ wēi yuán)
- The Supreme Palace enclosure (太微垣 tài wēi yuán)
- The Heavenly Market enclosure (天市垣 tiān shì yuán)

## The Purple Forbidden enclosure

#### Living place of the emperor

## The Supreme Palace enclosure

#### Working place of the emperor

## The Heavenly Market enclosure

Trading place with other cities/countries