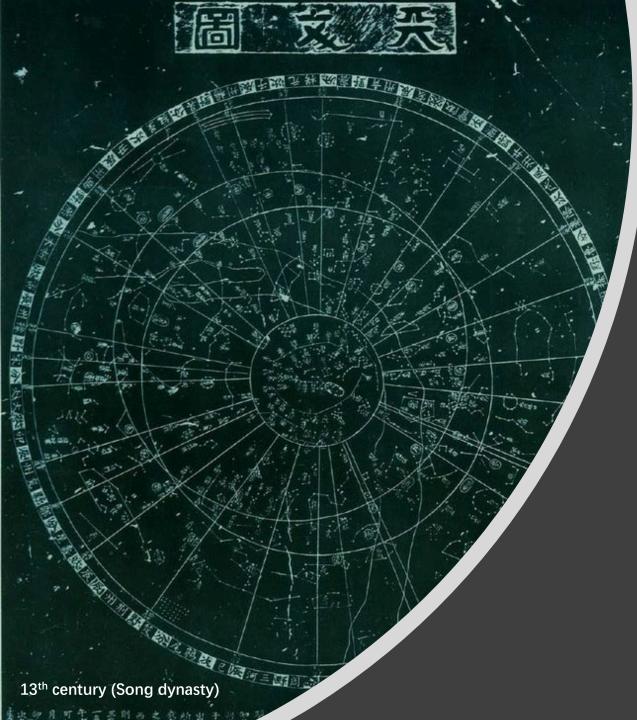

### Chinese constellations – 'officials' (星官 xīng guān)

- From ~ 4,000 BC
  - Found on a mural in a Neolithic tomb
- A unified system established at  $\sim$  270 AD, containing 1464 stars in 284 constellations
- A kingdom on the sky
  - The Three Enclosures (三垣 Sān Yuán)
  - The Four Symbols (四象)
  - The Twenty-Eight Mansions (二十八宿 Èrshíbā Xiù)

## The Three Enclosures

- Centered on the North Pole
- The Purple Forbidden enclosure (紫微垣 zǐ wēi yuán)
- The Supreme Palace enclosure (太微垣 tài wēi yuán)
- The Heavenly Market enclosure (天市垣 tiān shì yuán)