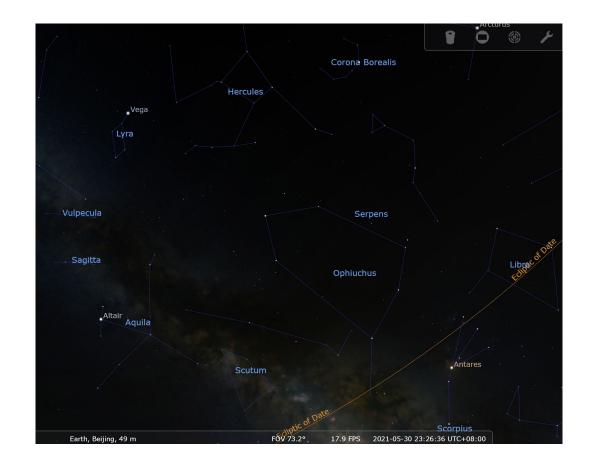

SIRO; OzGrav)

### Chinese constellations – 'officials' (星官 xīng guān)

- From ~ 4,000 BC
  - Found on a mural in a Neolithic tomb
- A unified system established at  $\sim$  270 AD, containing 1464 stars in 284 constellations
- A kingdom on the sky
  - The Three Enclosures (三垣 Sān Yuán)
  - The Four Symbols (四象)
  - The Twenty-Eight Mansions (二十八宿 Èrshíbā Xiù)



## The Three Enclosures

- Centered on the North Pole
- The Purple Forbidden enclosure (紫微垣 zǐ wēi yuán)
- The Supreme Palace enclosure (太微垣 tài wēi yuán)
- The Heavenly Market enclosure (天市垣 tiān shì yuán)



## The Purple Forbidden enclosure

#### Living place of the emperor





## The Supreme Palace enclosure

#### Working place of the emperor





## The Heavenly Market enclosure

Trading place with other cities/countries





### "Weaver Girl" and "Cowherd"

- Vega Weaver Girl I (织女 zhī nǚ)
- Altair Drum at the River II, also called Cowherd (牛郎 niú láng)
- Milky Way Heavenly River (天 河 tiān hé)
- Chinese Valentine's day (7<sup>th</sup> day of the 7<sup>th</sup> lunar month) 七夕 qī xī





"Celestial Wolf" and "Bow and Arrow" – Jĭng Mansion (井宿)

- Sirius Celestial Wolf (天狼 Tiān láng) – enemies of ancient China
- Bow and Arrow (弧矢 hú shǐ) points to the wolf
- Market for soldiers (军市 jūn shì) – trap for catching the wolf
- Wild cockerel (野鸡 yě jī) bait in the trap



### The Twenty-Eight Mansions

- The lodge of the Moon
- One star from each mansion as (距星 jù xīng) - to establish a spherical coordinate system



### The Four Symbols

- The Azure Dragon of the East (青龙)
- The Vermilion Bird of the South (朱雀)
- Th