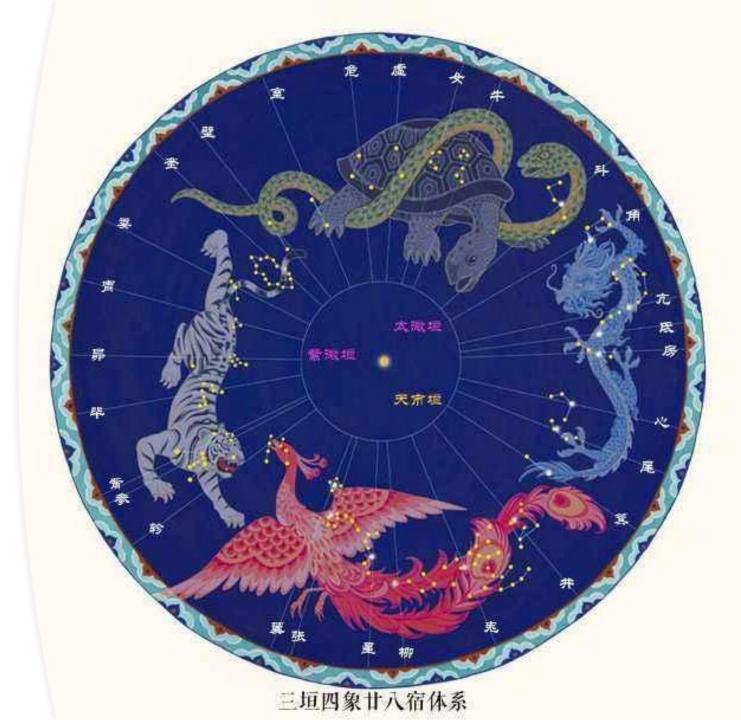

## The Three Enclosures

- Centered on the North Pole
- The Purple Forbidden enclosure (紫微垣 zǐ wēi yuán)
- The Supreme Palace enclosure (太微垣 tài wēi yuán)
- The Heavenly Market enclosure (天市垣 tiān shì yuán)

### The Four Symbols

- The Azure Dragon of the East (青龙)
- The Vermilion Bird of the South (朱雀)
- The White Tiger of the West (白虎)
- The Black Tortoise of the North (玄武)