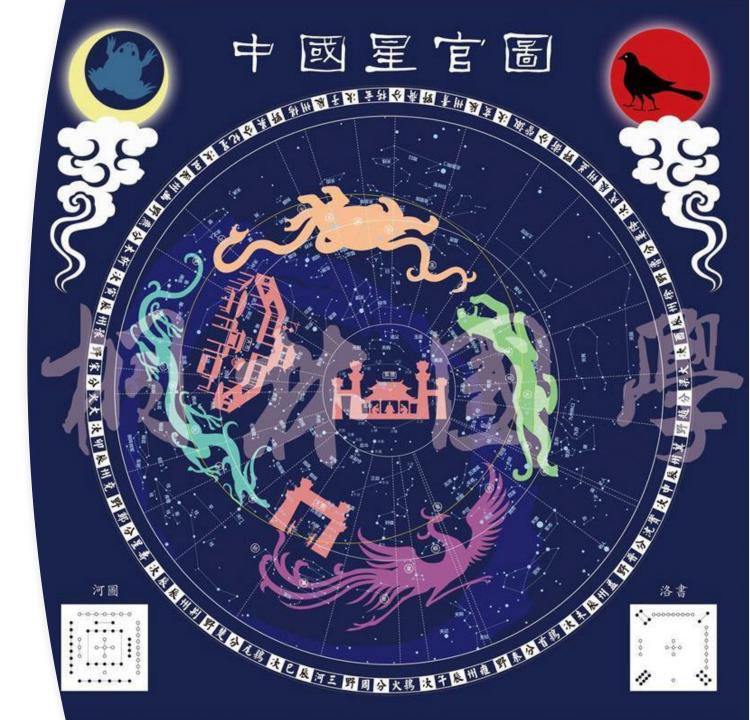

## The Three Enclosures

- Centered on the North Pole
- The Purple Forbidden enclosure (紫微垣 zǐ wēi yuán)
- The Supreme Palace enclosure (太微垣 tài wēi yuán)
- The Heavenly Market enclosure (天市垣 tiān shì yuán)

### The Four Symbols

- The Azure Dragon of the East (青龙)
- The Vermilion Bird of the South (朱雀)
- The White Tiger of the West (白虎)
- The Black Tortoise of the North (玄武)