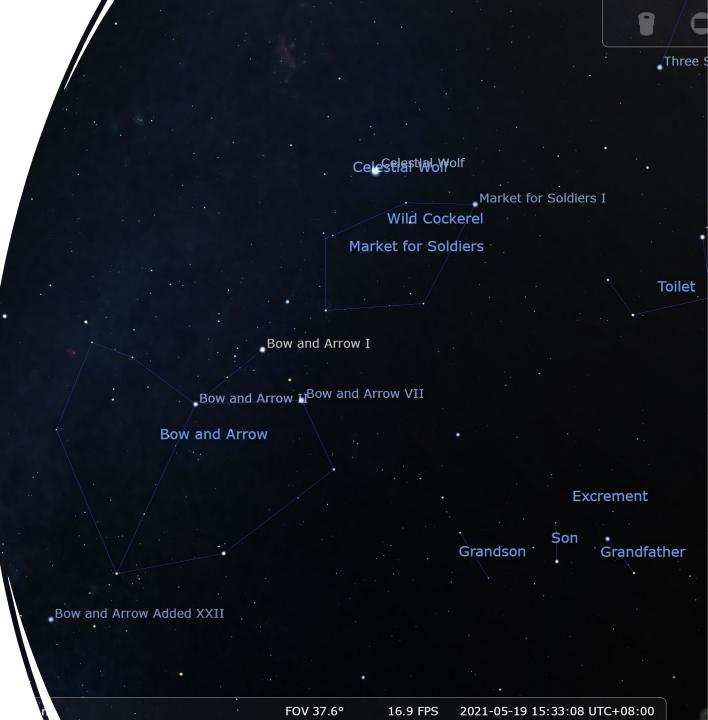

"Celestial Wolf" and "Bow and Arrow" – Jĭng Mansion (井宿)

- Sirius Celestial Wolf (天狼 Tiān láng) – enemies of ancient China
- Bow and Arrow (弧矢 hú shǐ) points to the wolf
- Market for soldiers (军市 jūn shì) – trap for catching the wolf
- Wild cockerel (野鸡 yě jī) bait in the trap