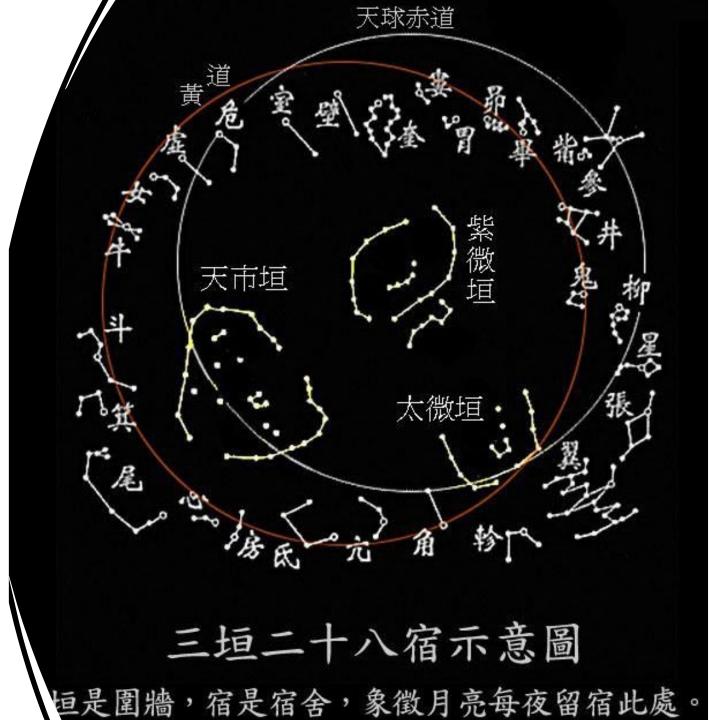

## The Three Enclosures

- Centered on the North Pole
- The Purple Forbidden enclosure (紫微垣 zǐ wēi yuán)
- The Supreme Palace enclosure (太微垣 tài wēi yuán)
- The Heavenly Market enclosure (天市垣 tiān shì yuán)

## The Purple Forbidden enclosure

#### Living place of the emperor

## The Supreme Palace enclosure

#### Working place of the emperor

## The Heavenly Market enclosure

Trading place with other cities/countries

### The Twenty-Eight Mansions

- The lodge of the Moon
- One star from each mansion as (距星 jù xīng) - to establish a spherical coordinate system