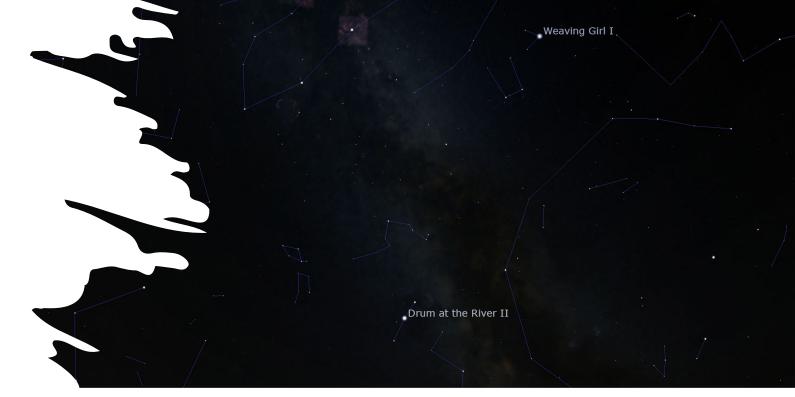

### "Weaver Girl" and "Cowherd"

- Vega Weaver Girl I (织女 zhī nǚ)
- Altair Drum at the River II, also called Cowherd (牛郎 niú láng)
- Milky Way Heavenly River (天 河 tiān hé)
- Chinese Valentine's day (7<sup>th</sup> day of the 7<sup>th</sup> lunar month) 七夕 qī xī