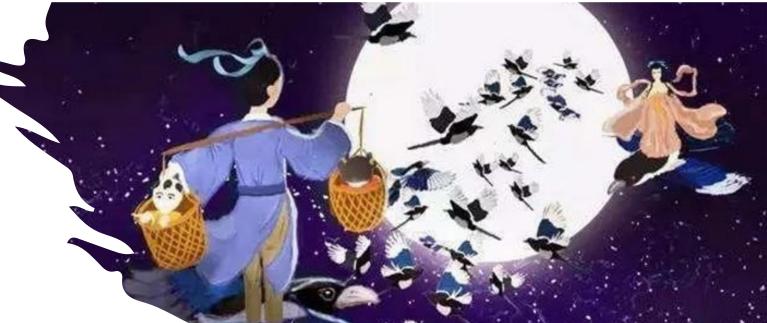

### "Weaver Girl" and "Cowherd"

- Vega Weaver Girl I (织女 zhī nǚ)
- Altair Drum at the River II, also called Cowherd (牛郎 niú láng)
- Milky Way Heavenly River (天 河 tiān hé)
- Chinese Valentine's day (7<sup>th</sup> day of the 7<sup>th</sup> lunar month) 七夕 qī xī