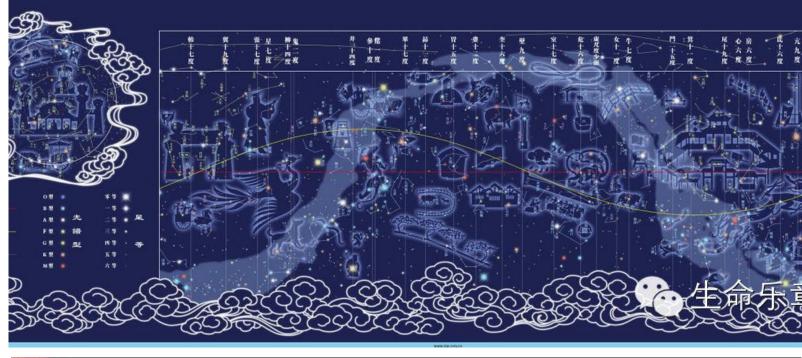

### Chinese constellations – 'officials' (星官 xīng guān)

- From ~ 4,000 BC
  - Found on a mural in a Neolithic tomb
- A unified system established at  $\sim$  270 AD, containing 1464 stars in 284 constellations
- A kingdom on the sky
  - The Three Enclosures (三垣 Sān Yuán)
  - The Four Symbols (四象)
  - The Twenty-Eight Mansions (二十八宿 Èrshíbā Xiù)

## The Three Enclosures

- Centered on the North Pole
- The Purple Forbidden enclosure (紫微垣 zǐ wēi yuán)
- The Supreme Palace enclosure (太微垣 tài wēi yuán)
- The Heavenly Market enclosure (天市垣 tiān shì yuán)

## The Purple Forbidden enclosure

#### Living place of the emperor

## The Supreme Palace enclosure

#### Working place of the emperor

## The Heavenly Market enclosure

Trading place with other cities/countries

### The Twenty-Eight Mansions

- The lodge of the Moon
- One star from each mansion as (距星 jù xīng) - to establish a spherical coordinate system

### The Four Symbols

- The Azure Dragon of the East (青龙)
- The Vermilion Bird of the South (朱雀)
- The White Tiger of the West (白虎)
- The Black Tortoise of the North (玄武)