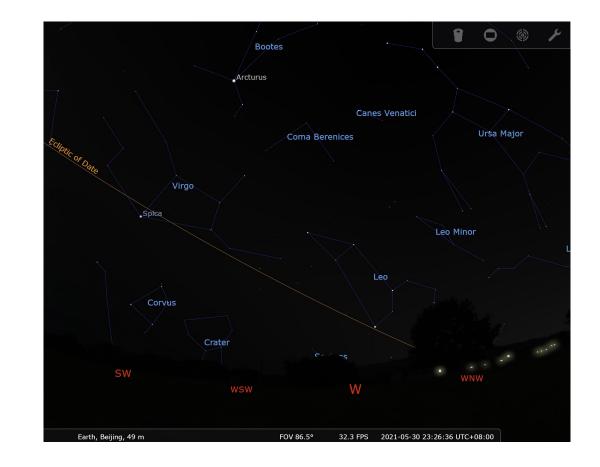

# Relation to Chinese astrology

- Horn (Spica) door of the Heaven:
- Mars, Venus passed through = enemies might come
- Five planets near there = drought might happen

Heart (Antares, alpha Scorpius):

• Brighter = war inside country