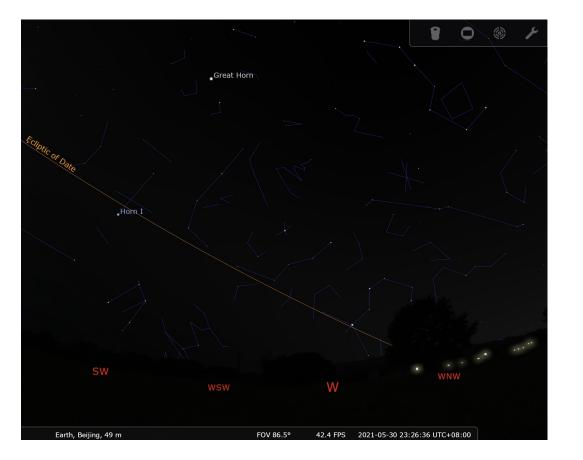

# Relation to Chinese astrology

- Horn (Spica) door of the Heaven:
- Mars, Venus passed through = enemies might come
- Five planets near there = drought might happen

Heart (Antares, alpha Scorpius):

• Brighter = war inside country