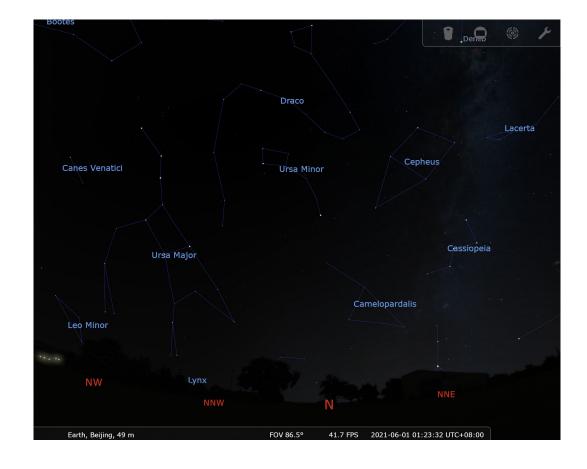

## The Three Enclosures

- Centered on the North Pole
- The Purple Forbidden enclosure (紫微垣 zǐ wēi yuán)
- The Supreme Palace enclosure (太微垣 tài wēi yuán)
- The Heavenly Market enclosure (天市垣 tiān shì yuán)

## The Purple Forbidden enclosure

#### Living place of the emperor

## The Supreme Palace enclosure

#### Working place of the emperor

## The Heavenly Market enclosure

Trading place with other cities/countries