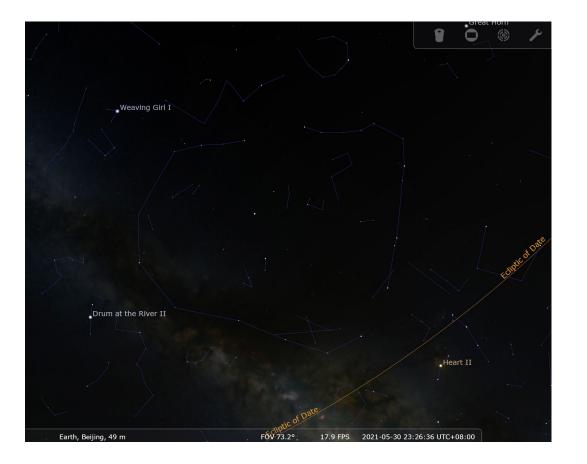

### "Weaver Girl" and "Cowherd"

- Vega Weaver Girl I (织女 zhī nǚ)
- Altair Drum at the River II, also called Cowherd (牛郎 niú láng)
- Milky Way Heavenly River (天 河 tiān hé)
- Chinese Valentine's day (7<sup>th</sup> day of the 7<sup>th</sup> lunar month) 七夕 qī xī